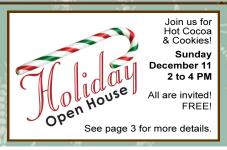

## Holiday Open House

The Wantagh Preservation Society will be teaming with the Wantagh Chamber of Commerce to host a fun-filled Holiday Open House on Sunday, December 11th from 2:00 to 4:00 PM at the Wantagh Museum, 1700 Wantagh Avenue.

Enjoy live holiday music performed by Wantagh High School students, creamy piping-hot chocolate and a variety of festive cookies. Don't forget to bring your camera to capture all the excitement with Santa who will be ready to take note of your Christmas gift wish list.

This event is free of charge and all are invited.

The Holiday Open House is one of those rare occasions where mothers might say "it's OK to play on the railroad tracks"

Santa will be at the Holiday open House to take Christmas gift requests from all!