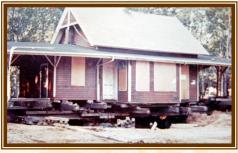

Wantagh Train Station Being Moved
Up Wantagh Avenue

Wantagh Train Station Being Positioned on the Museum Grounds