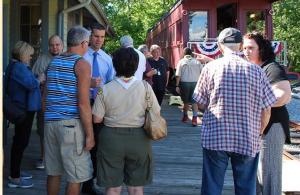

### 50th Anniversary Celebration

By Carol Poulos, Second Vice President

The Wantagh Preservation Society held a celebration on September 24th to commemorate its 50th year. As we look back, this is a good time to reflect on our founder, Margaret Davis Aiken (please see her photo on page 2) and those who were responsible for saving our historic 1885 railroad station. If not for their hard work, the building would have been gone and the museum would not be here today.

Restoration was still to be done but this was the beginning of our society. Please see page 2 for a photograph of Margaret Aiken and page 4 for photographs of the celebration.

Wantagh Train Station at its Original Location on Railroad Avenue

## Wantagh Preservation Society's 50th Anniversary Celebration