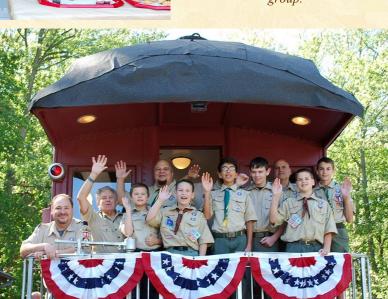

|                  |                            |                 |



#### "Preservation with a Purpose."

## Wantagh Preservation Society's 50th Anniversary Celebration