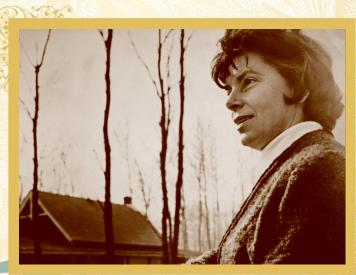

### 50th Anniversary Celebration

By Carol Poulos, Second Vice President

The Wantagh Preservation Society held a celebration on September 24th to commemorate its 50th year. As we look back, this is a good time to reflect on our founder, Margaret Davis Aiken (please see her photo on page 2) and those who were responsible for saving our historic 1885 railroad station. If not for their hard work, the building would have been gone and the museum would not be here today.

Restoration was still to be done but this was the beginning of our society. Please see page 2 for a photograph of Margaret Aiken and page 4 for photographs of the celebration.

Wantagh Train Station at its Original Location on Railroad Avenue

We hope you enjoy our newsletter. Your comments, ideas and suggestions are welcome!

wps@wantagh.li

Margaret Aiken, founder of the WPS, at the <mark>Wantagh</mark> Museum - Circa 1966

Museum is now closed until the spring