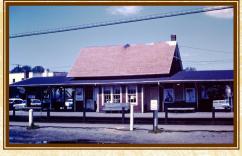

Restoration was still to be done but this was the beginning of our society. Please see page 2 for a photograph of Margaret Aiken and page 4 for photographs of the celebration.

Wantagh Train Station at its Original Location on Railroad Avenue