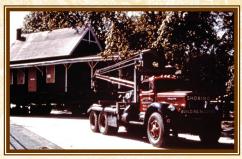

Wantagh Train Station Being Moved
Up Wantagh Avenue

Wantagh Train Station Being Positioned on the Museum Grounds