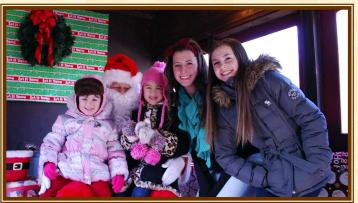

## Holiday Open House

The Wantagh Preservation Society will be teaming with the Wantagh Chamber of Commerce to host a fun-filled Holiday Open House on Sunday, December 11th from 2:00 to 4:00 PM at the Wantagh Museum, 1700 Wantagh Avenue.

Enjoy live holiday music performed by Wantagh High School students, creamy piping-hot chocolate and a variety of festive cookies. Don't forget to bring your camera to capture all the excitement with Santa who will be ready to take note of your Christmas gift wish list.

This event is free of charge and all are invited.

The Holiday Open House is one of those rare occasions where mothers might say "it's OK to play on the railroad tracks"

Santa will be at the Holiday open House to take Christmas gift requests from all!