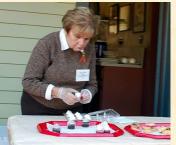

|                  |                            |                 |



#### "Preservation with a Purpose."

## Wantagh Preservation Society's 50th Anniversary Celebration