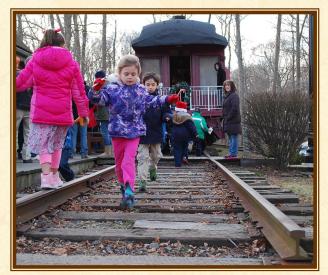

Restoration was still to be done but this was the beginning of our society. Please see page 2 for a photograph of Margaret Aiken and page 4 for photographs of the celebration.

Wantagh Train Station at its Original Location on Railroad Avenue

## Wantagh Preservation Society's 50th Anniversary Celebration