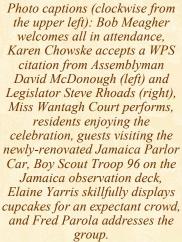

|                  |                            |                 |



#### "Preservation with a Purpose."

## Wantagh Preservation Society's 50th Anniversary Celebration