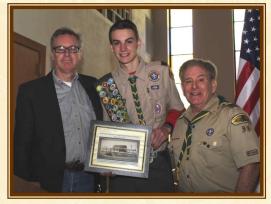

# WPS Presents Citation to Boy Scout of Troop 96

By Tom Watson, WPS President

Society President Tom Watson and Trustee Fred Parola presented Michael Silverman of Boy Scout Troop 96 with a citation in honor of his achievement of attaining the rank of Eagle Scout. Michael's Eagle Scout ceremony was held on 2019 February 23 at the Wantagh Memorial Congregational Church.

Michael's Eagle Scout project was conducted at the museum grounds and included installation of a new gravel path, the addition of gravel where needed on existing paths, the installation of a new signpost, clearing out an overgrown section, and painting and refurbishing the outhouse.

Michael Silverman (center) accepts citation from Tom Watson (left) and Fred Parola (right)