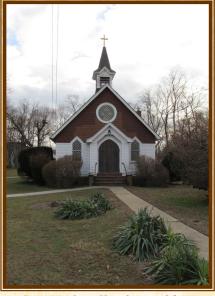

The 115-year-old Saint Matthias Church is the only surviving original building from the first attempts by the Episcopal Diocese to include "colored" from Queens and Nassau Counties into the church. Exhibiting shingle style architecture, the building appears to be the second oldest surviving African-American religious structure in Nassau County, following the 1833 Lakeville AME Zion Church, located in Manhasset.

This building survives in remarkably original condition, retaining its original 1904 cornerstone, half clapboard, half shingle exterior, topped by a wooden bell tower. The lower course of the shingles is highlighted with a saw-toothed detail. Another feature is the diamond paned gothic style windows which complements the matching large circular window over the front entrance. More remarkable is that the interior still retains its original beadboard wall and ceiling covering.

Learn more about this historic Church and "the Brush" community at the April 30th meeting of the WPS when Trustee Gary Hammond will give a PowerPoint presentation on the subject.

Saint Matthias Church viewed from Jerusalem Avenue