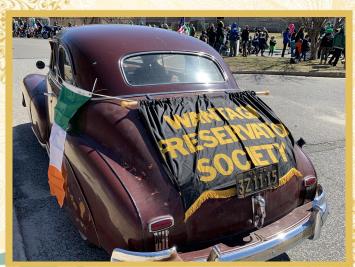

# WPS Participates in Wantagh's First Saint Patrick's Day Parade

By Jim Colotti, Editor

The Wantagh Preservation Society participated in Wantagh's inaugural Saint Patrick's Day Parade on a bright, unseasonably warm Sunday last month. Organized by the Wantagh Chamber of Commerce, the event exceeded expectations with more than

51,000 spectators according to the Chamber.

Trustee Matt Susco drove his vintage 1947 Chevy Fleetmaster adorned with the WPS banner, while Carol Poulos, WPS Curator, rode shotgun. Other organizations participating in the event included the Wantagh Board of Education, Wantagh Volunteer Fire Department, Wantagh Knights of Columbus, Brownie Troops, Cub Scout units, Boy Scout units, Wantagh Lions Club, Wantagh-Levittown Volunteer Ambulance Corps, Bideawee, Wantagh Chamber of Commerce and many others.