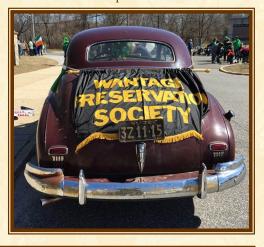

# WPS Participates in Wantagh's First Saint Patrick's Day Parade

By Jim Colotti, Editor

The Wantagh Preservation Society participated in Wantagh's inaugural Saint Patrick's Day Parade on a bright, unseasonably warm Sunday last month. Organized by the Wantagh Chamber of Commerce, the event exceeded expectations with more than

51,000 spectators according to the Chamber.

Trustee Matt Susco drove his vintage 1947 Chevy Fleetmaster adorned with the WPS banner, while Carol Poulos, WPS Curator, rode shotgun. Other organizations participating in the event included the Wantagh Board of Education, Wantagh Volunteer Fire Department, Wantagh Knights of Columbus, Brownie Troops, Cub Scout units, Boy Scout units, Wantagh Lions Club, Wantagh-Levittown Volunteer Ambulance Corps, Bideawee, Wantagh Chamber of Commerce and many others.