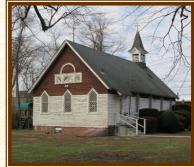

AY

See page 3 on becoming a WPS member!

African American sites located within walking distance of Saint Matthias. The 1830 Lawrence home was owned by three generations of a free black family; the Harold Avenue Cemetery where African American members of the Jackson family are buried; and the former "Old Burying Ground", where at least 108 residents, including four members of the Civil War "US Colored Troops" are buried. This was the site of the former AME Zion church, and where well into the 20th century the members of Saint Matthias continued to be buried.

Learn more about this historic Church and "the Brush" community at the April 30th meeting of the WPS when Trustee Gary Hammond will give a PowerPoint presentation on the subject.



Saint Matthias Church viewed from Jerusalem Avenue



Saint Matthias Church viewed from the back

# Wantagh Preservation Society

1700 Wantagh Avenue (Museum Location) PO Box 132 (Mailing Address) Wantagh, Long Island, New York 11793

516.826.8767

museum.wantagh.li

#### **Upcoming Events:**

- ♦ Trustee Meeting, April 2, 7:00 PM at Wantagh Museum
- ♦ General Meeting, April 30, 7:00 PM at Wantagh Library, All are Welcome, Program: "Looking Back at the Saint Matthias Church"
- ♦ Trustee Meeting, May 7, 7:00 PM at Wantagh Museum
- ♦ General Meeting, May 28, 7:00 PM at Wantagh Library, All are Welcome, Program: "Long Island a Go-Go (1964-1967 LI pop culture)"

# Wantagh Preservation Society

#### **Elected Officers**

President: Tom Watson Vice President: Bob Meagher Recording Secretary: Open Treasurer: Wayne Wagner

#### **Appointed Officers