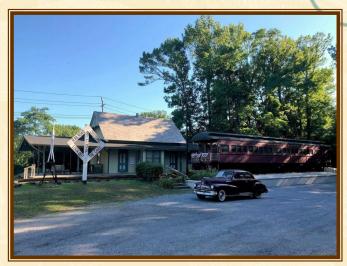

# It's Official: The Wantagh Museum is "Fun"

By Jim Colotti, Editor

In a recent edition of Newsday's Lifestyle/Family publication, the Wantagh Museum was officially listed as one of the "Fun Long Island places for kids who love trains".

The article lists the many places in Nassau and Suffolk counties for train enthusiasts. Along with the Wantagh Museum, the article also includes venues featuring miniature train rides, real historic locomotive cars and model railroad clubs.

Scan or click the QR code to read the complete Newsday article

The Wantagh Museum Photo Featured in the Newsday Article

Become a WPS member - scan or click the QR code or mail in the coupon below - and thanks!