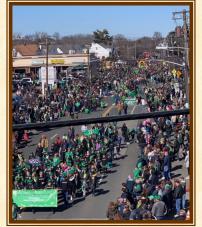

# WPS Participates in Wantagh's First Saint Patrick's Day Parade

By Jim Colotti, Editor

The Wantagh Preservation Society participated in Wantagh's inaugural Saint Patrick's Day Parade on a bright, unseasonably warm Sunday last month. Organized by the Wantagh Chamber of Commerce, the event exceeded expectations with more than

51,000 spectators according to the Chamber.

Trustee Matt Susco drove his vintage 1947 Chevy Fleetmaster adorned with the WPS banner, while Carol Poulos, WPS Curator, rode shotgun. Other organizations participating in the event included the Wantagh Board of Education, Wantagh Volunteer Fire Department, Wantagh Knights of Columbus, Brownie Troops, Cub Scout units, Boy Scout units, Wantagh Lions Club, Wantagh-Levittown Volunteer Ambulance Corps, Bideawee, Wantagh Chamber of Commerce and many others.