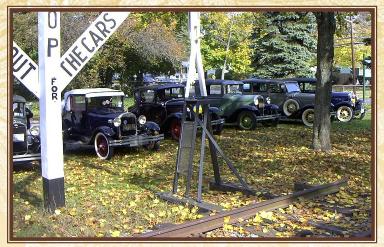

## Antique Car Show is Coming to the Wantagh Museum

The Wantagh Preservation Society is proud to announce the first annual Antique Car Show at the Wantagh Museum on Saturday, July 16 from 10 AM to 4 PM. All are invited to see a wide variety of vintage cars on display by local owners. All vehicles are 1975 or older.

The Wantagh Museum will also be open during the event, so be sure to stop in and check out the new display cases that feature local historical artifacts. You'll also

Vintage autos that stopped by the Wantagh Museum provided inspiration for the Annual Antique Car Show