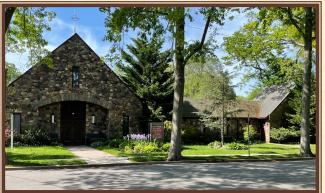

The Wantagh Museum will also be open during the event, so be sure to stop in and check out the new display cases that feature local historical artifacts. You'll also

Vintage autos that stopped by the Wantagh Museum provided inspiration for the Annual Antique Car Show