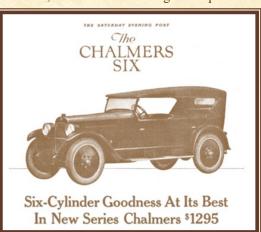

#### 1922 July

Mr. and Mrs. Birdsall Jackson are driving a new Chalmers car. Edward A. Hannington is driving a new Paige car.

Attorney Charles Lewis, appearing for the residents of Wantagh and Bellmore, asked for and was granted permission to create in the places named, fire districts.

Part of a 1922 Chalmers Car Advertisement Published in the Saturday Evening Post

Wantagh Creek

Martin Sauer Farm on the South Side of Jerusalem Avenue - Photo taken in 1935

persons at home at the time, saved five horses in the barn. There were five tons of hay in the barn and the fire gained headway rapidly owing to the lightning, the telephone service was temporarily suspended and there was no means to notify the fire department. It was only when flames were sighted by neighbors the alarm was turned in. The damage is estimated at about \$2,500 (over \$42,000 in today's dollars).