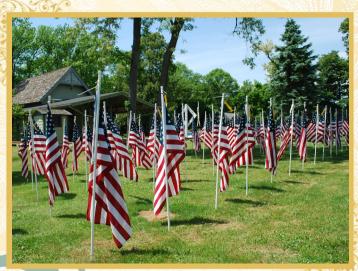

We hope you enjoy our newsletter. Your comments, ideas and suggestions are welcome!

wps@wantagh.li

A field of American flags will be displayed on the Wantagh Museum grounds until July 10 to honor the courageous veterans who dedicated their lives to protecting our freedom