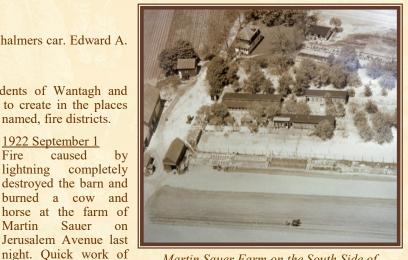

#### 1922 July

Mr. and Mrs. Birdsall Jackson are driving a new Chalmers car. Edward A. Hannington is driving a new Paige car.

Attorney Charles Lewis, appearing for the residents of Wantagh and Bellmore, asked for and was granted permission to create in the places named, fire districts.

Part of a 1922 Chalmers Car Advertisement Published in the Saturday Evening Post

Wantagh Creek

Martin Sauer Farm on the South Side of Jerusalem Avenue - Photo taken in 1935

persons at home at the time, saved five horses in the barn. There were five tons of hay in the barn and the fire gained headway rapidly owing to the lightning, the telephone service was temporarily suspended and there was no means to notify the fire department. It was only when flames were sighted by neighbors the alarm was turned in. The damage is estimated at about \$2,500 (over \$42,000 in today's dollars).

#### www.wantagh.li/museum

1922 September 1

lightning

Martin

caused

Sauer

two workmen, the only