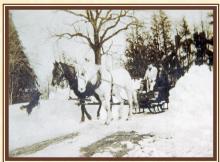

William Garner's Horse Drawn Sleigh, Circa Early 1900's

February 1918: On a Thursday night, a number of our young folks enjoyed a dandy sleigh ride to Hicksville, where refreshments were served and dancing was the order of the evening, after which they returned home. They surely made noise enough with their horses and whistles. Those in the party were Misses Helen Jackson, Ella Morrison, Vera Dean, Florence Box, Miss A. Wienkopp of Brooklyn, Miss Mary and Charles White of Copiague, Everett and Vernon Jeffrey, Charles Schafer, Lester Wiebel, and Ernest Dean.