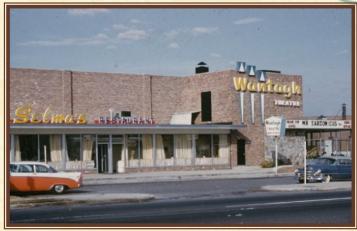

# Remembering the Wantagh Theater

By Barry Rivadue, Trustee

Who remembers the Wantagh Theater on Jerusalem Ave? It opened in 1960, and had three owners until it closed in 1989. For me it was my very first movie experience. I saw a matinee reissue of Tom Thumb (1958), possibly the year the theater opened.

For years what impressed me most about the place was its air conditioning which was rather rare back then, especially in households. Entering the theater its impact was immediate. The theater was well designed in that its spacious auditorium had a foyer of hushed, crisply cool darkness, that was the perfect transition between the outside world and the movie screen.

Until at least the 1980s there was still the option of seeing movies at the opulent Radio City Music Hall in Manhattan, but the modest Wantagh theater was my mainstay when growing up.

The Wantagh Theater (circa 1961) with the horror movie "Mr. Sardonicus" Posted on the Marquee