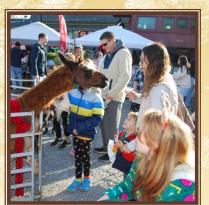

# Major 2022 Events at the Museum

By Tom Watson, Recording Secretary

Visitors Enthusiastically Feed Some of the Animals at the Winter Wonderland

This year there were three major events on the museum grounds. The Society's July Antique Car show (highlighted in the Fall Information Window), the Society's Halloween/Harvest and the Wantagh Chamber's Winter Wonderland.