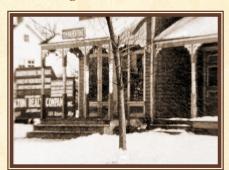

### 80 Years Ago

A Snowy Day at William H Valentine's Store on Railroad Avenue

January 1943: All Wantagh organizations are cooperating in the progress of the Wantagh Community War Service committee, formed to furnish entertainments for service men stationed in and near Wantagh and sponsored by the Wantagh Civilian Mobilization unit. It is planned to hold the entertainments the second Monday night of each month with one organization as the special host for each event. Young women of the community are invited to act as hostesses at the affairs. They must be at least 18 years of age and must register at the office of civilian mobilization in the fire hall, Railroad Avenue, Wantagh, where they will receive identification cards.