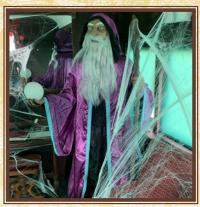

The Halloween/Harvest event was held on October 28<sup>th</sup> and had over 2000 attendees - mostly children who came to trick or treat on the haunted train. Kids also enjoyed the pumpkin display and pumpkin painting.