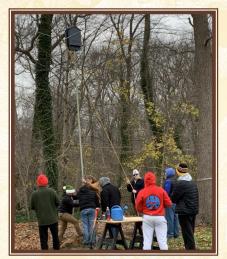

Group Shot of the Lagomarsino Team

installation of two bat houses on the Wantagh Museum grounds. As part of the project Thomas raised the funds for the purchase of all the materials needed. Thomas and his Scout buddies installed the bat houses on December 10<sup>th</sup>. The bat houses are mounted on 18 foot steel poles that are firmly installed in concrete. The bat houses were erected close to the perimeter of the woods so that they blend into the natural setting of the grounds. The Wantagh Preservation Society is grateful that Thomas choose to do his project at the Wantagh Museum complex.

The Lagomarsino Team in Action Erecting one of the two Bat Houses

Become a part of history by becoming a WPS member. Scan or click