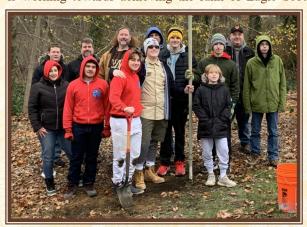

# Batty Abode

By Tom Watson, Recording Secretary

Thomas Lagomarsino (middle of picture below, with tan shirt) of Wantagh's Boy Scout Troop 96 is working towards achieving the rank of Eagle Scout. His Eagle Scout project included the

Group Shot of the Lagomarsino Team

installation of two bat houses on the Wantagh Museum grounds. As part of the project Thomas raised the funds for the purchase of all the materials needed. Thomas and his Scout buddies installed the bat houses on December 10<sup>th</sup>. The bat houses are mounted on 18 foot steel poles that are firmly installed in concrete. The bat houses were erected close to the perimeter of the woods so that they blend into the natural setting of the grounds. The Wantagh Preservation Society is grateful that Thomas choose to do his project at the Wantagh Museum complex.