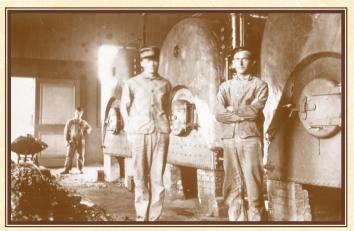

### 1914 - 110 Years Ago

January - The Nassau Suffolk Lighting Company is having the lamp posts painted on Main Street. The people are anxiously awaiting for the lights to be turned on...Cox, Wendler and Van

Boiler Room at Wantagh Pumping Station

Tuyl have almost completed a new stable east of the lumberyard and also a wagon shed west of the stable...New Year's Day was ushered in by the customary ringing of the church bell, the tooting of horns and firing of guns, but outside of these things, a quiet day was spent by most of our people...A new well has been put in on Seaford Avenue, west of the blacksmith shop and was tested by the firemen last week. This well is close to the lumberyard of Cox,