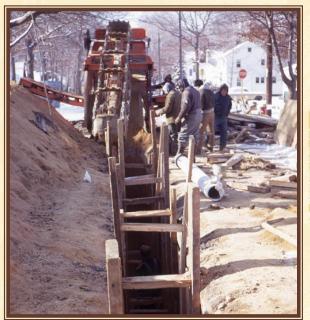

### 1974 - 50 Years Ago

February - County Executive Ralph Caso pressed the button that officially opened the Sewer District 3 facility in Wantagh. At this time, the sewer pipes had already been laid in most of Wantagh and nearby communities. The county required that residents hook up within one year once the lateral lines were laid. Residents with decaying cesspool systems and flooding problems were eager to do this, whereas others preferred to wait due to the cost estimated to be between \$400-\$800.

Sewer Lines Being Installed on William Street in Wantagh

residents had complained that they were biting and chasing children, dogs and cats and stopping traffic. It was not unusual to see them along Wantagh Avenue.