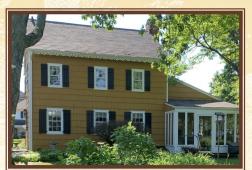

The 18th century Thomas/Elizabeth Jackson home was once part of a 100 acre

Back of the House

home was once part of a 100 acre farm bounded on the east by current day Wantagh Avenue, on the west by current day Old Mill Road, on the south by current day Park Avenue, and on the north by other 18th century farms. The house was home to Thomas Jackson (1754-1842) and his wife Elizabeth Jackson (1762-

The Recently Landmarked "Thomas and Elizabeth Jackson House" as seen from Jones Avenue

1828) – both who are buried in the historic Jackson Cemetery on the east side of Wantagh Avenue just north of Saint Francis de Chantal church. Thomas was the great, great grandson of Robert Jackson; Elizabeth was the great, great, great granddaughter of Robert. Both Thomas and Elizabeth are also descended from Capt. John Seaman. Robert Jackson and Capt. John Seaman were two of the original mid-17th century European settlers in the area that is now Wantagh.