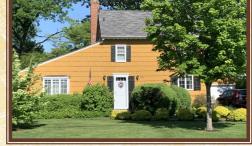

## A Wantagh Home Celebrates its 100th Birthday in 2024

By Heather Famiglietti, Membership Chair

The 100 Year Old Jones Avenue Home as it Appears Today

A home located in the Brookside Estates section of Wantagh is celebrating its 100th Birthday in 2024. The Jones Avenue address was originally the home of Ernest L. Dean and wife Elizabeth Marie Doescher who were married on June 24, 1923 in Merrick. The home was built by Ernest who was in the retail lumber business, and his father, William F. Dean, the co-owner of the Dean and Seaman Lumber Company located in Bellmore. It was said to be a wedding gift. William F. Dean's home still stands today as

one of the Maplewood School buildings. To learn more about the William F. Dean Home, scan or click the QR code in the upper right corner.

Ernest and Elizabeth had a son named William F. Dean, born Nov 26, 1934, so named after his grandfather. Ernest was a member of the Wantagh Fire Department from 1919-1942.

Learn more about the William F. Dean Home

The Home as it Appeared Decades Ago

changed much, still maintaining its original wood stained molding and doors, plaster cove molding around the downstairs ceilings and wood floors.