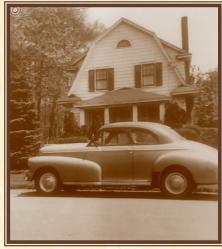

## A Wantagh Home Celebrates its 100th Birthday in 2024

By Heather Famiglietti, Membership Chair

The 100 Year Old Jones Avenue Home as it Appears Today

A home located in the Brookside Estates section of Wantagh is celebrating its 100th Birthday in 2024. The Jones Avenue address was originally the home of Ernest L. Dean and wife Elizabeth Marie Doescher who were married on June 24, 1923 in Merrick. The home was built by Ernest who was in the retail lumber business, and his father, William F. Dean, the co-owner of the Dean and Seaman Lumber Company located in Bellmore. It was said to be a wedding gift. William F. Dean's home still stands today as

Learn more about the William F. Dean Home

The Home as it Appeared Decades Ago

changed much, still maintaining its original wood stained molding and doors, plaster cove molding around the downstairs ceilings and wood floors.