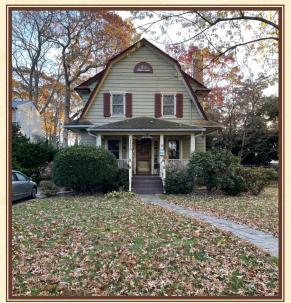

The 18th century Thomas/Elizabeth Jackson home was once part of a 100 acre

Back of the House

home was once part of a 100 acre farm bounded on the east by current day Wantagh Avenue, on the west by current day Old Mill Road, on the south by current day Park Avenue, and on the north by other 18th century farms. The house was home to Thomas Jackson (1754-1842) and his wife Elizabeth Jackson (1762-

The Recently Landmarked "Thomas and Elizabeth Jackson House" as seen from Jones Avenue

1828) – both who are buried in the historic Jackson Cemetery on the east side of Wantagh Avenue just north of Saint Francis de Chantal church. Thomas was the great, great grandson of Robert Jackson; Elizabeth was the great, great, great granddaughter of Robert. Both Thomas and Elizabeth are also descended from Capt. John Seaman. Robert Jackson and Capt. John Seaman were two of the original mid-17th century European settlers in the area that is now Wantagh.